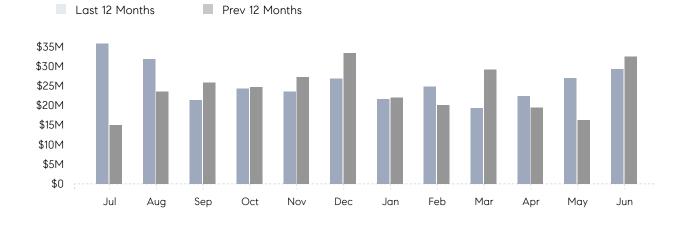

## **Property Statistics**

|               |               | Jun 2022     | Jun 2021     | % Change |
|---------------|---------------|--------------|--------------|----------|
| Single-Family | # OF SALES    | 46           | 56           | -17.9%   |
|               | SALES VOLUME  | \$29,339,000 | \$32,487,330 | -9.7%    |
|               | AVERAGE PRICE | \$637,804    | \$580,131    | 9.9%     |
|               | AVERAGE DOM   | 24           | 36           | -33.3%   |

## Monthly Total Sales Volume

COMPASS

 $\sim$   $\sim$   $\sim$   $\sim$   $\sim$ / / / / / / / //// | | | | | / ------

Compass makes no representations or warranties, express or implied, with respect to future market conditions or prices of residential product at the time the subject property or any competitive property is complete and ready for occupancy or with respect to any report, study, finding, recommendation or other information provided by Compass herein. Moreover, no warranty, express or implied, is made or should be assumed regarding the accuracy, adequacy, completeness, legality, reliability, merchantability or fitness for a particular purpose of any information, in part or whole, contained herein. All material is presented with the understanding that Compass shall not be deemed to provide legal, accounting or other professional services. This is not intended to solicit the purchase or sale of any property. Any and all such warranties are hereby expressly disclaimed. Equal Housing Opportunity.