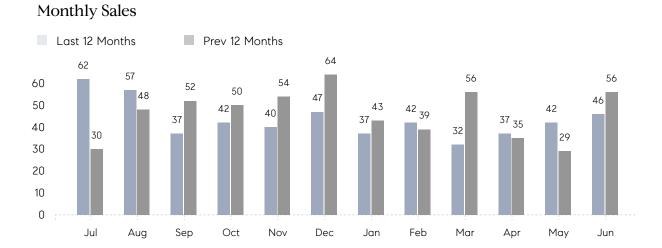

## **Property Statistics**

|               |               | Jun 2022     | Jun 2021     | % Change |
|---------------|---------------|--------------|--------------|----------|
| Single-Family | # OF SALES    | 46           | 56           | -17.9%   |
|               | SALES VOLUME  | \$29,339,000 | \$32,487,330 | -9.7%    |
|               | AVERAGE PRICE | \$637,804    | \$580,131    | 9.9%     |
|               | AVERAGE DOM   | 24           | 36           | -33.3%   |